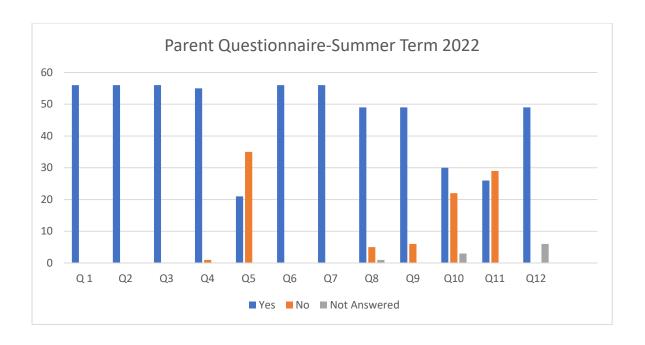

Capturing parents' voices is vital if we are to ensure that we can continue to strengthen the good practice already in place in school.

The data from the questionnaire tells us 100% of parents/carers feel their children are happy and well supported at Jakeman Nursery. 100% of parents feel staff are approachable and informative and 100% of parents who took part in the questionnaire feel Jakeman is a welcoming and friendly environment.

## **Actions Points**

**Q 5** - We will offer a parent's suggestion board and parent workshop to identify how parents feel they can be more involved in their children's learning.

**Q 10** -The data also informs us that a high percentage of parents are unsure of the school development targets. The leadership team will work to make this more accessible.

**Q 11** - The data from the questionnaire has highlighted that we could do more to make parents aware of who our school governors are and the roles they perform in school. COVID 19 has had a huge impact on face to face visits to school in the last two years but we are planning visits for the autumn term where parents can meet governors.

**Q 12 -** The data informs us that 81% of families feel children with special education needs are well supported in school, with 19% not answering the question.